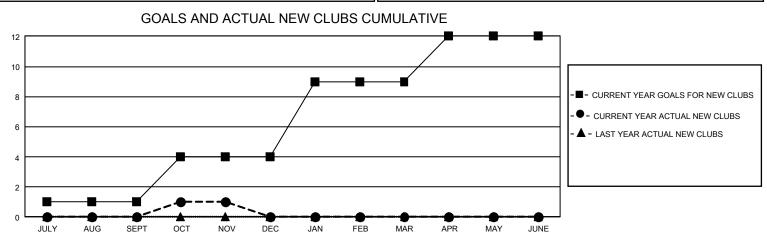

## GAT MONTHLY MEMBERSHIP PROGRESS REPORT Results

GMT Constitutional Area 1, Group G

REPORT DOES NOT INCLUDE CLUBS IN UNDISTRICTED AREAS.

| Clubs                 |               |           |               | Members               |                         |                         |                                                    |
|-----------------------|---------------|-----------|---------------|-----------------------|-------------------------|-------------------------|----------------------------------------------------|
| RESULTS FOR 2021-2022 |               |           |               | RESULTS FOR 2021-2022 |                         |                         |                                                    |
| QUARTER               | NEW CLUB GOAL | NEW CLUBS | DROPPED CLUBS | QUARTER               | MBER GROWTH NET<br>GOAL | MEMBER GROWTH<br>ACTUAL | DROPPED MEMBERS<br>ACTUAL (including<br>transfers) |
| JULY/AUG/SEPT         | 3             | 0         | 10            | JULY/AUG/SEPT         | 115                     | 160                     | 209                                                |
| OCT/NOV/DEC           | 9             | 1         | 2             | OCT/NOV/DEC           | 109                     | 181                     | 171                                                |
| JAN/FEB/MAR           | 15            | 0         | 0             | JAN/FEB/MAR           | 93                      | 0                       | 0                                                  |
| APR/MAY/JUNE          | 9             | 0         | 0             | APR/MAY/JUNE          | 93                      | 0                       | 0                                                  |