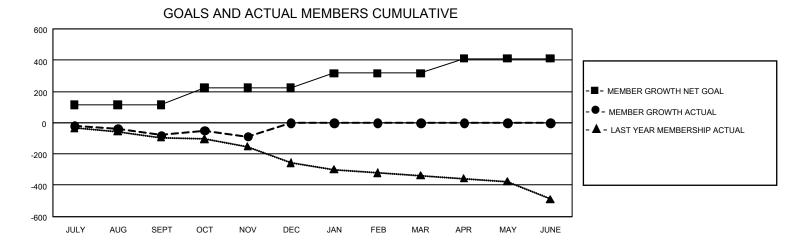

## GAT MONTHLY MEMBERSHIP PROGRESS REPORT Results

GMT Constitutional Area 1, Group G

REPORT DOES NOT INCLUDE CLUBS IN UNDISTRICTED AREAS.

| Clubs                 |               |           |               | Members               |                         |                         |                                                    |
|-----------------------|---------------|-----------|---------------|-----------------------|-------------------------|-------------------------|----------------------------------------------------|
| RESULTS FOR 2021-2022 |               |           |               | RESULTS FOR 2021-2022 |                         |                         |                                                    |
| QUARTER               | NEW CLUB GOAL | NEW CLUBS | DROPPED CLUBS | QUARTER               | MBER GROWTH NET<br>GOAL | MEMBER GROWTH<br>ACTUAL | DROPPED MEMBERS<br>ACTUAL (including<br>transfers) |
| JULY/AUG/SEPT         | 3             | 0         | 10            | JULY/AUG/SEPT         | 115                     | 160                     | 209                                                |
| OCT/NOV/DEC           | 9             | 1         | 2             | OCT/NOV/DEC           | 109                     | 181                     | 171                                                |
| JAN/FEB/MAR           | 15            | 0         | 0             | JAN/FEB/MAR           | 93                      | 0                       | 0                                                  |
| APR/MAY/JUNE          | 9             | 0         | 0             | APR/MAY/JUNE          | 93                      | 0                       | 0                                                  |